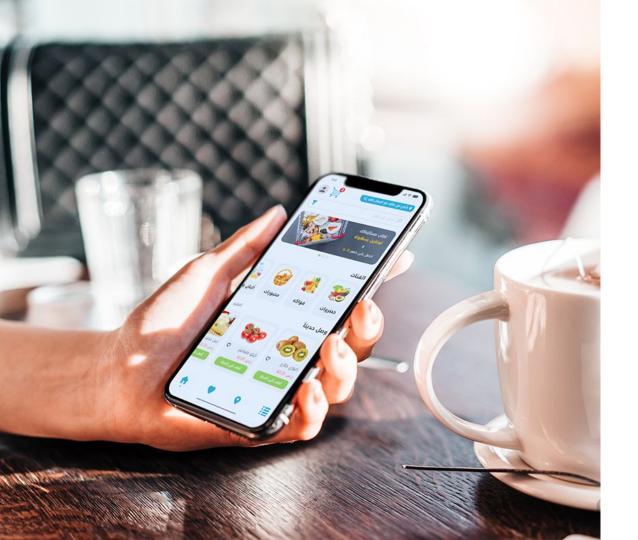

# **Nabth App**

Nabth (Plant in Arabic) is an eCommerce mobile application. It allows the clients to purchase their daily fresh groceries with ease.

UI/UX Design, Web Development, Cloud Hosting, E-Commerce, Mobile Application, and Branding.