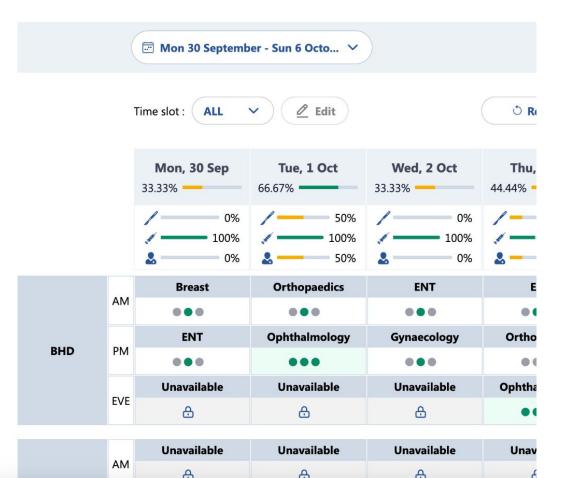

#### **FloorPlan System**

FloorPlan is a healthcare system, used by NHS trusts in UK.

UI/UX Design, Web Development, Branding, Cloud Hosting, and Mobile Application.

Year: 2024